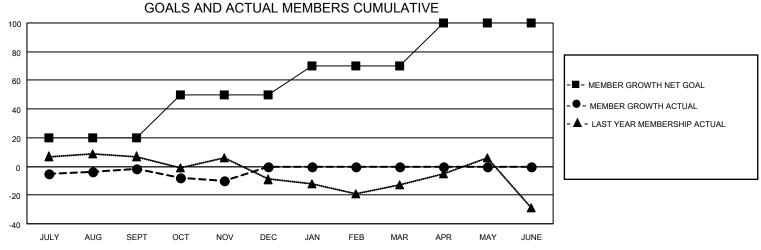

## District 11 A2

| Clubs RESULTS FOR 2022-2023 |   |   |   | Members  RESULTS FOR 2022-2023 |    |    |    |
|-----------------------------|---|---|---|--------------------------------|----|----|----|
|                             |   |   |   |                                |    |    |    |
| JULY/AUG/SEPT               | 0 | 0 | 0 | JULY/AUG/SEPT                  | 20 | 20 | 18 |
| OCT/NOV/DEC                 | 0 | 0 | 0 | OCT/NOV/DEC                    | 30 | 14 | 20 |
| JAN/FEB/MAR                 | 0 | 0 | 0 | JAN/FEB/MAR                    | 20 | 0  | 0  |
| APR/MAY/JUNE                | 0 | 0 | 0 | APR/MAY/JUNE                   | 30 | 0  | 0  |